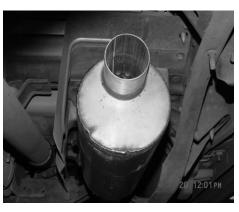

INSTALL MUFFLER # B
INTO HEADPIPE AT
LEAST 1-1/2" TO 2".
USE CLAMP # E TO
ATTACH TO THE
HEADPIPE. USE A
JACKSTAND TO SUPPORT
THE MUFFLER.
DO NOT TIGHTEN.

DO NOT TIGHTEN.

INSTALL YOUR
STAINLESS STEEL
TIP TO YOUR
DESIRED LOOK.
YOU CAN USE ANY
STAINLESS OR
ALUMINUM
CLEANER TO
POLISH TIP.
TIGHTEN ALL
BOLTS.