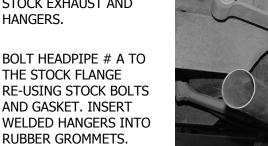

## **SUGGESTED TOOLS:**

14MM SOCKET & WRENCH, 9/16" SOCKET & WRENCH, 7/16" SOCKET & WRENCH, JACKSTAND, WD-40, HACKSAW LAY OUT THE GIBSON EXHAUST ON THE FLOOR AND COMPARE PART NUMBERS WITH THE MANUAL.

**UN-BOLT STOCK HEADPIPE** JUST BEHIND THE CATALYTIC CONVERTER. **DO NOT DAMAGE** STOCK BOLTS AND **GASKET! FOR YOU WILL NEED TO RE-USE** THEM. CUT OFF YOUR STOCK TAILPIPE JUST BEHIND THE MUFFLER AND REMOVE. LEAVE ALL RUBBER GROMMETS ON THE HANGER. USE WD-40 TO HELP WITH REMOVAL OF STOCK EXHAUST AND HANGERS.