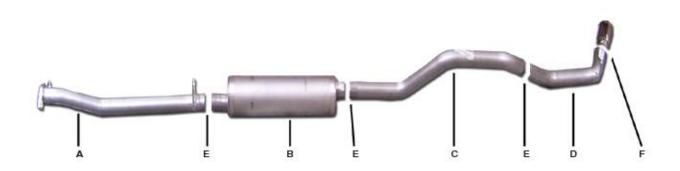

## **CAT-BACK STAINLESS SINGLE EXHAUST**

FORD RANGER/MAZDA TRUCK 2.3L, 3.0L, 4.0L 2/4WD EXTENDED CAB, SHORT BED PART # 619710

| ITEM PART # |              | QUANTITY DESCRIPTION |                                     |
|-------------|--------------|----------------------|-------------------------------------|
| Α           | 268-25004S   | 1                    | STAINLESS HEADPIPE W/FLANGE #GP-102 |
| В           | 788200S      | 1                    | STAINLESS SUPERFLOW MUFFLER         |
| С           | 217-25002S-B | 1                    | 2-1/2" STAINLESS OVERAXLE PIPE      |
| D           | 214-25002S-A | 1                    | 2-1/2" STAINLESS TURNOUT PIPE       |
| Ε           | 5757         | 3                    | 2-1/2" CLAMP                        |
| F           | 500361       | 1                    | 3" STAINLESS TIP                    |