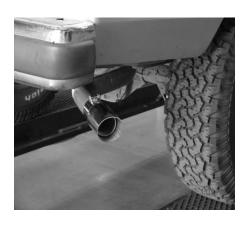

INSTALL MUFFLER # B
INTO HEADPIPE AT
LEAST 1-1/2" TO 2".
USE CLAMP # E TO
ATTACH TO THE
HEADPIPE. USE A
JACKSTAND TO SUPPORT
THE MUFFLER.
DO NOT TIGHTEN.

DO NOT TIGHTEN.

INSTALL YOUR
STAINLESS STEEL
TIP TO YOUR
DESIRED LOOK.
YOU CAN USE ANY
STAINLESS OR
ALUMINUM
CLEANER TO
POLISH TIP.
TIGHTEN ALL
BOLTS.