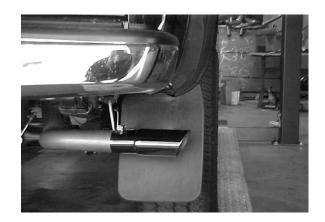

INSTALL OVERAXLE TAILPIPE # C INTO THE MUFFLER, USING CLAMP # E. INSERT WELDED HANGER INTO RUBBER GROMMET.

INSTALL THE STAINLESS TIP. USE A STAINLESS OR ALUMINUM CLEANER TO POLISH TIP. NOW TIGHTEN ALL HANGERS AND CLAMPS.

MAKE SURE YOU HAVE A MINIMUM OF A 1" CLEARANCE FROM ALL BRAKE LINES, FUEL LINES, TIRES, SHOCKS, ETC.