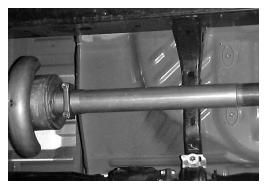

CUT STOCK EXHAUST 17-1/2" IN FRONT OF THE STOCK MUFFLER SLIDE THE HEADPIPE ONTO THE STOCK HEADPIPE USING CLAMP # E. THEN INSTALL THE MUFFLER ON HEADPIPE #A NO LESS THAN 1-1/2" TO 2" USING CLAMP #E. THE MUFFLER OUTLET WILL BE CLOCKED AT 12 O'CLOCK POSITION. INLET OF MUFFLER HAS LOUVERS FACING THE MOTOR.