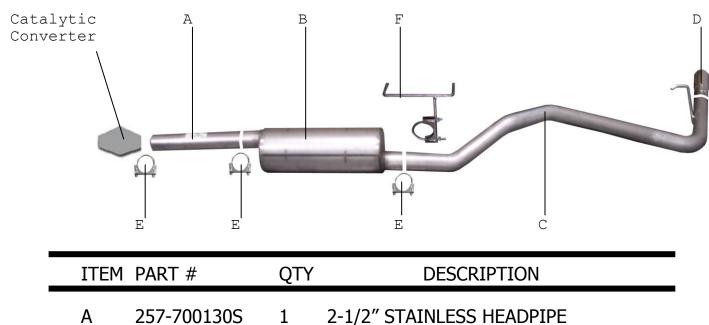

## **SUGGESTED TOOLS:**

9/16" SOCKET, 1/2" WRENCH, HACKSAW, JACKSTANDS, WD-40

LAY OUT THE GIBSON EXHAUST AND COMPARE PART NUMBERS WITH THE MANUAL. LEAVE ALL FACTORY RUBBER GROMMETS IN PLACE. FOR EASIER REMOVAL OF HANGERS SPRAY WD-40 ON THEM. CUT THE TAILPIPE BEHIND THE MUFFLER TO REMOVE STOCK EXHAUST

CUT STOCK EXHAUST 17-1/2" IN FRONT OF THE STOCK MUFFLER SLIDE THE HEADPIPE ONTO THE STOCK HEADPIPE USING CLAMP # E. THEN INSTALL THE MUFFLER ON HEADPIPE #A NO LESS THAN 1-1/2" TO 2" USING CLAMP #E. THE MUFFLER OUTLET WILL BE CLOCKED AT 12 O'CLOCK POSITION. INLET OF MUFFLER HAS LOUVERS FACING THE MOTOR.