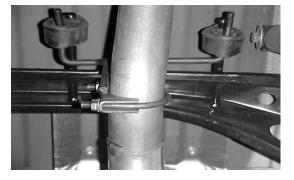

DO NOT TIGHTEN.

INSTALL REAR MUFFLER OE HANGER #F TO SUPPORT THE TAILPIPE.THE BOLTS FROM THE OE HANGER WILL BE FACING THE DRIVERSIDE. THIS HANGER ATTACHES TO THE TAILPIPE, NOT THE MUFFLER. DO NOT TIGHTEN.