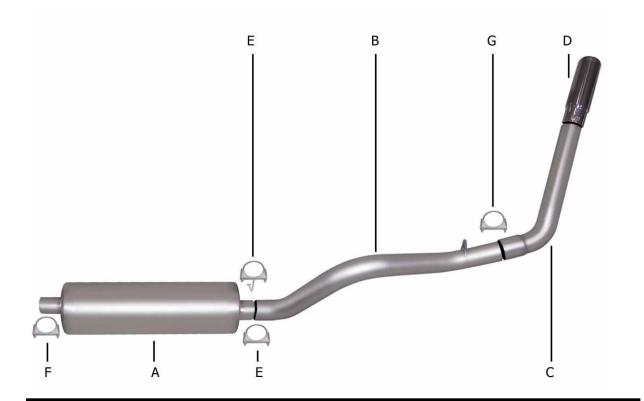

## INSTRUCTION MANUAL CAT-BACK SINGLE EXHAUST FORD BRONCO 5.0L,5.7L PART # 319676

| ITEM | part #   | QUANTITY | DESCRIPTION          |
|------|----------|----------|----------------------|
| A    | 788824-в | 1        | SUPERFLOW MUFFLER    |
| В    | 700104   | 1        | 3" OVERAXLE TAILPIPE |
| С    | 50032R   | 1        | 3" TURNOUT PIPE      |
| D    | 500360   | 1        | 3-1/2" STAINLESS TIP |
| E    | 500547   | 1        | REAR MUFFLER HANGER  |
| F    | 5756     | 1        | 2-1/4" CLAMP         |
| G    | OHD300   | 2        | 3" CLAMP             |

## FORD BRONCO

WHEN INSTALLING THIS EXHAUST SYSTEM MAKE SURE TO USE PROPER SAFETY PRECAUTIONS.USE JACK STANDS WHEN UNDER TRUCK, ALONG WITH SAFETY GLASSES.DO NOT WORK WITH HOT PIPES!

- 1. Remove stock exhaust from behind the catalytic converter. Use jack stands to support converter.
- 2. Lay out the GIBSON EXHAUST SYSTEM on the floor so it looks like the drawing.
- Slide muffler # A with inlet onto the converter. Use a jack stand to support the muffler and connect with clamp # F. Do not tighten. Muffler inlet is looking into the I louvers.
- 4. Install hanger # E behind the muffler.
- 5. Install the overaxle tailpipe # B and insert welded hanger into rubber grommet, and connect with clamp # G to muffler outlet.
- 6. Slide turn out pipe # C on the tailpipe behind the rear tire. Roll turnout pipe until you have it at the correct angle for your truck and connect with clamp # C.
- 7. Install stainless steel tip. Clamp down. To clean stainless tip use a scott brite pad and any stainless steel or aluminum cleaner.
- 8. When you have everything in place, tighten all bolts and clamp down.