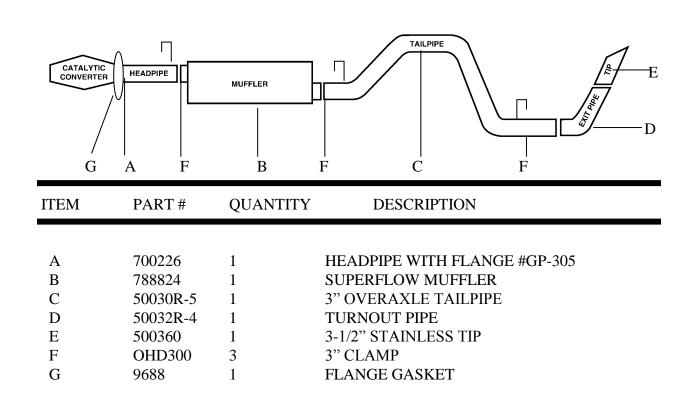

## SUGGESTED TOOLS:

15mm SOCKET, 9/16" SOCKET, 1 SOCKET, 1 WRENCH, JACK STAND, HACKSAW, WD-40

- 1. Lay out the GIBSON EXHAUST SYSTEM on the floor so it looks like the drawing.
- 2. Raise vehicle and support with stands. Unbolt stock flange behind the rear of the converter. **You will re-use the stock bolts**. Remove stock exhaust leaving all rubber mounting grommets in place. Cut the stock tailpipe for easy removal.
- Connect head pipe #A to the stock flange behind the converter & use gasket #G and re-use the stock bolts. Insert welded hanger into rubber grommet.
- 4. Connect muffler # B with inlet towards the converter to the front head pipe and use a jack stand to support the muffler clamp #F. Outlet of muffler will be at 9 O'clock. Muffler inlet is looking into the louvers.
- 5. Install the over axle tailpipe #C, connect to the muffler and clamp using #F (DO NOT TIGHTEN). Insert welded hangers.
- 6. Connect turnout exit pipe #D to the rear of over axle pipe. Roll turnout pipe until you have it at the correct angle for your truck and connect clamp #F.
- 7. Install stainless steel tip. Clamp down. To clean stainless tip use a scott brite pad and any stainless steel or aluminum cleaner.
- 8. When you have everything in place, firmly tighten all bolts and clamp down securely.