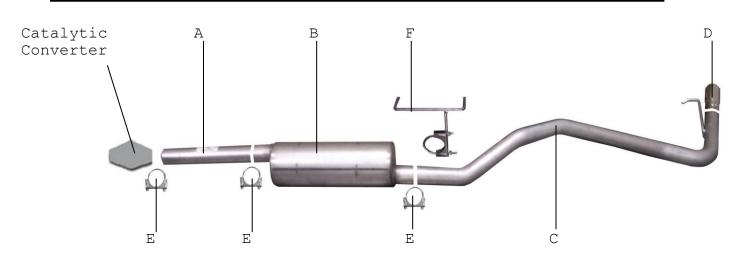

## INSTRUCTION MANUAL CAT-BACK SINGLE EXHAUST TOYOTA TACOMA 3.4L S-RUNNER 2DR 2WD XTRA CAB, SHORT BED PART # 18706

| ITEM | PART # | QTY | DESCRIPTION            |
|------|--------|-----|------------------------|
| Α    | 700130 | 1   | 2-1/2 HEADPIPE         |
| В    | 788200 | 1   | SUPERFLOW MUFFLER      |
| С    | 700129 | 1   | 2.5" OVERAXLE TAILPIPE |
| D    | 500361 | 1   | 3" STAINLESS TIP       |
| E    | 5757   | 3   | 2-1/2" CLAMP           |
| F    | 4129   | 1   | O.E. HANGER            |