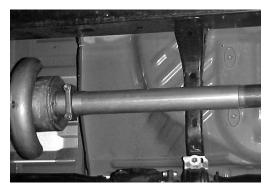

## **SUGGESTED TOOLS:**

9/16" SOCKET, 1/2" WRENCH, HACKSAW, JACKSTANDS, WD-40

LAY OUT THE GIBSON EXHAUST AND COMPARE PART NUMBERS WITH THE MANUAL. LEAVE ALL FACTORY RUBBER GROMMETS IN PLACE. FOR EASIER REMOVAL OF HANGERS SPRAY WD-40 ON THEM. CUT THE TAILPIPE BEHIND THE MUFFLER TO REMOVE STOCK EXHAUST

CUT STOCK EXHAUST 17-1/2" IN FRONT OF THE STOCK MUFFLER SLIDE THE HEADPIPE ONTO THE STOCK HEADPIPE USING CLAMP # E. THEN INSTALL THE MUFFLER ON HEADPIPE #A NO LESS THAN 1-1/2" TO 2" USING CLAMP #E. THE MUFFLER OUTLET WILL BE CLOCKED AT 12 O'CLOCK POSITION. INLET OF MUFFLER HAS LOUVERS FACING THE MOTOR.