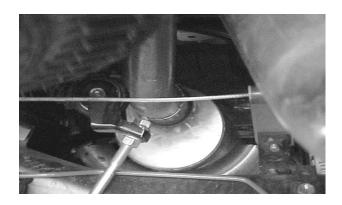

DO NOT TIGHTEN.

INSTALL REAR MUFFLER OE HANGER #F TO SUPPORT THE TAILPIPE.THE BOLTS FROM THE OE HANGER WILL BE FACING THE DRIVERSIDE. THIS HANGER ATTACHES TO THE TAILPIPE, NOT THE MUFFLER. DO NOT TIGHTEN.