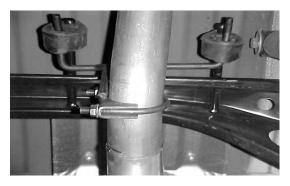

CUT STOCK EXHAUST 17-1/2" IN FRONT OF THE STOCK MUFFLER SLIDE THE HEADPIPE ONTO THE STOCK HEADPIPE USING CLAMP # E. THEN INSTALL THE MUFFLER ON HEADPIPE #A NO LESS THAN 1-1/2" TO 2" USING CLAMP #E. THE MUFFLER OUTLET WILL BE CLOCKED AT 12 O'CLOCK POSITION. INLET OF MUFFLER HAS LOUVERS FACING THE MOTOR.

INSTALL OVERAXLE TAILPIPE # C INTO THE MUFFLER, USING CLAMP # E. INSERT WELDED HANGER INTO RUBBER GROMMET.

INSTALL THE STAINLESS TIP. USE A STAINLESS OR ALUMINUM CLEANER TO POLISH TIP. NOW TIGHTEN ALL HANGERS AND CLAMPS.