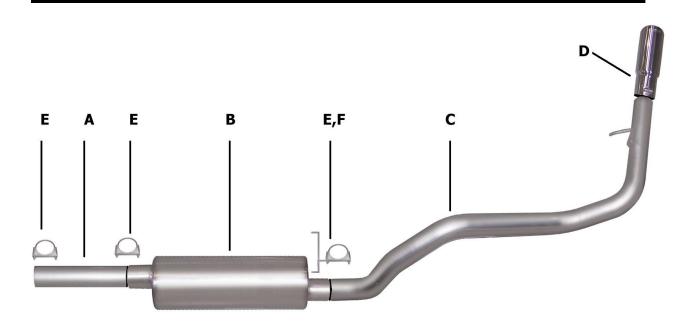

## INSTRUCTION MANUAL CAT-BACK SINGLE EXHAUST TOYOTA TACOMA 3.4L TRUCK TRD 2DR 2/4WD XTRA CAB, SHORT BED PART # 18705

| ITEM | PART # | QTY | DESCRIPTION              |
|------|--------|-----|--------------------------|
| A    | 700130 | 1   | 2-1/2" HEADPIPE          |
| В    | 788200 | 1   | SUPERFLOW MUFFLER        |
| С    | 700127 | 1   | 2-1/2" OVERAXLE TAILPIPE |
| D    | 500361 | 1   | 3" STAINLESS TIP         |
| Е    | 5757   | 3   | 2-1/2" CLAMP             |
| F    | 4129   | 1   | REAR MUFFLER HANGER      |

**TACOMA**: CUT STOCK EXHAUST 17-1/2" IN FRONT OF THE STOCK MUFFLER **PRE-RUNNER TRD**: CUT 16-1/2" IN FRONT OF THE STOCK MUFFLER

SLIDE THE HEADPIPE ONTO THE STOCK HEADPIPE USING CLAMP # E. THEN INSTALL THE MUFFLER ON HEADPIPE #A NO LESS THAN 1-1/2" TO 2" USING CLAMP #E. THE MUFFLER OUTLET WILL BE CLOCKED AT 12 O'CLOCK POSITION. INLET OF MUFFLER HAS LOUVERS FACING THE MOTOR. DO NOT TIGHTEN

INSTALL REAR MUFFLER OE
HANGER #F TO SUPPORT THE
TAILPIPE.THE BOLTS FROM THE
OE HANGER WILL BE FACING THE
DRIVERSIDE. THIS HANGER
ATTACHES TO THE TAILPIPE, NOT
THE MUFFLER.DO NOT TIGHTEN

INSTALL OVERAXLE TAILPIPE # C INTO THE MUFFLER, USING CLAMP # E. INSERT WELDED HANGER INTO RUBBER GROMMET.

INSTALL THE STAINLESS TIP. USE A STAINLESS OR ALUMINUM CLEANER TO POLISH TIP. NOW TIGHTEN ALL HANGERS AND CLAMPS.

MAKE SURE YOU HAVE A MINIMUM OF A 1" CLEARANCE FROM ALL BRAKE LINES, FUEL LINES, TIRES, SHOCKS, ETC.