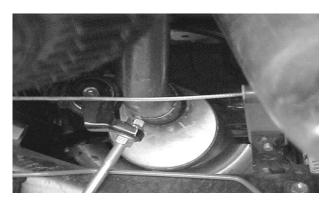

INSTALL REAR MUFFLER OE
HANGER #F TO SUPPORT THE
TAILPIPE.THE BOLTS FROM THE
OE HANGER WILL BE FACING THE
DRIVERSIDE. THIS HANGER
ATTACHES TO THE TAILPIPE, NOT
THE MUFFLER.DO NOT TIGHTEN

INSTALL OVERAXLE TAILPIPE # C INTO THE MUFFLER, USING CLAMP # E. INSERT WELDED HANGER INTO RUBBER GROMMET.