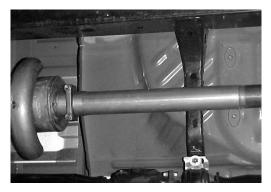

**TACOMA**: CUT STOCK EXHAUST 17-1/2" IN FRONT OF THE STOCK MUFFLER **PRE-RUNNER TRD**: CUT 16-1/2" IN FRONT OF THE STOCK MUFFLER

SLIDE THE HEADPIPE ONTO THE STOCK HEADPIPE USING CLAMP # E. THEN INSTALL THE MUFFLER ON HEADPIPE #A NO LESS THAN 1-1/2" TO 2" USING CLAMP #E. THE MUFFLER OUTLET WILL BE CLOCKED AT 12 O'CLOCK POSITION. INLET OF MUFFLER HAS LOUVERS FACING THE MOTOR. DO NOT TIGHTEN

INSTALL REAR MUFFLER OE
HANGER #F TO SUPPORT THE
TAILPIPE.THE BOLTS FROM THE
OE HANGER WILL BE FACING THE
DRIVERSIDE. THIS HANGER
ATTACHES TO THE TAILPIPE, NOT
THE MUFFLER.DO NOT TIGHTEN

INSTALL OVERAXLE TAILPIPE # C INTO THE MUFFLER, USING CLAMP # E. INSERT WELDED HANGER INTO RUBBER GROMMET.