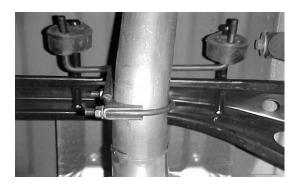

**TACOMA**: CUT STOCK EXHAUST 17-1/2" IN FRONT OF THE STOCK MUFFLER **PRE-RUNNER TRD**: CUT 16-1/2" IN FRONT OF THE STOCK MUFFLER

SLIDE THE HEADPIPE ONTO THE STOCK HEADPIPE USING CLAMP # E. THEN INSTALL THE MUFFLER ON HEADPIPE #A NO LESS THAN 1-1/2" TO 2" USING CLAMP #E. THE MUFFLER OUTLET WILL BE CLOCKED AT 12 O'CLOCK POSITION. INLET OF MUFFLER HAS LOUVERS FACING THE MOTOR. DO NOT TIGHTEN

INSTALL REAR MUFFLER OE
HANGER #F TO SUPPORT THE
TAILPIPE.THE BOLTS FROM THE
OE HANGER WILL BE FACING THE
DRIVERSIDE. THIS HANGER
ATTACHES TO THE TAILPIPE, NOT
THE MUFFLER.DO NOT TIGHTEN

INSTALL OVERAXLE TAILPIPE # C INTO THE MUFFLER, USING CLAMP # E. INSERT WELDED HANGER INTO RUBBER GROMMET.