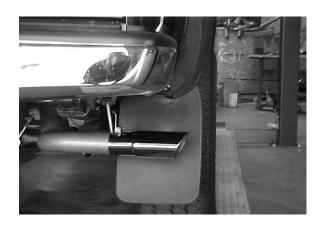

**TACOMA**: CUT STOCK EXHAUST 17-1/2" IN FRONT OF THE STOCK MUFFLER **PRE-RUNNER TRD**: CUT 16-1/2" IN FRONT OF THE STOCK MUFFLER

SLIDE THE HEADPIPE ONTO THE STOCK HEADPIPE USING CLAMP # E. THEN INSTALL THE MUFFLER ON HEADPIPE #A NO LESS THAN 1-1/2" TO 2" USING CLAMP #E. THE MUFFLER OUTLET WILL BE CLOCKED AT 12 O'CLOCK POSITION. INLET OF MUFFLER HAS LOUVERS FACING THE MOTOR. DO NOT TIGHTEN

INSTALL REAR MUFFLER OE
HANGER #F TO SUPPORT THE
TAILPIPE.THE BOLTS FROM THE
OE HANGER WILL BE FACING THE
DRIVERSIDE. THIS HANGER
ATTACHES TO THE TAILPIPE, NOT
THE MUFFLER.DO NOT TIGHTEN

INSTALL OVERAXLE TAILPIPE # C INTO THE MUFFLER, USING CLAMP # E. INSERT WELDED HANGER INTO RUBBER GROMMET.

INSTALL THE STAINLESS TIP. USE A STAINLESS OR ALUMINUM CLEANER TO POLISH TIP. NOW TIGHTEN ALL HANGERS AND CLAMPS.

MAKE SURE YOU HAVE A MINIMUM OF A 1" CLEARANCE FROM ALL BRAKE LINES, FUEL LINES, TIRES, SHOCKS, ETC.