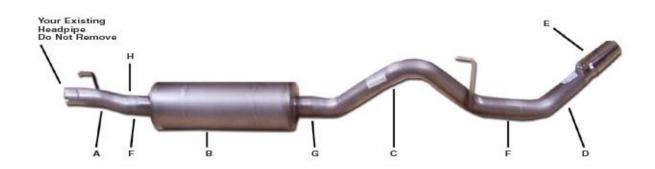

## INSTRUCTION MANUAL CAT-BACK SINGLE EXHAUST SYSTEM DODGE DAKOTA TRUCK 3.9L, 5.2L 2WD STANDARD CAB, SHORT BED PART # 16575

| ITEM | PART #    | QUANTITY | DESCRIPTION          |
|------|-----------|----------|----------------------|
| A    | 25016     | 1        | 3" X 16" HEADPIPE    |
| В    | 788024-DA | 1        | 3" SUPERFLOW MUFFLER |
| С    | 500358    | 1        | 3" OVERAXLE TAILPIPE |
| D    | 50032R-7  | 1        | 3" TURNOUT PIPE      |
| E    | 500360    | 1        | 3-1/2" STAINLESS TIP |
| F    | OHD300    | 2        | 3" CLAMP             |
| G    | 500352    | 1        | O.E. HANGER- J-HOOK  |
| Н    | 5757      | 1        | 2-1/2" CLAMP         |

- 1. Remove stock exhaust 2" in front of your stock muffler. U se jack stands to support converter. **DO NOT REMOVE YOUR STOCK HEADPIPE!!**
- 2. Lay out the GIBSON EXHAUST SYSTEM on the floor so it looks like the drawing.
- 3. Install muffler with inlet towards the converter and line up with stock hangers. Use a jack stand to support the muffler.
- 4. Install headpipe to the converter, you may need to cut for length.
- 5. Install the overaxle tailpipe.
- 6. Slide turnout pipe on the tailpipe behind the rear tire. Roll turnout pipe until you have it at the correct angle for your truck and clamp.
- 7. Install stainless steel tip. Clamp down. To clean stainless tip use a scott brite pad and any stainless steel or aluminum cleaner.
- 8. When you have everything in place, tighten all bolts and clamp down.