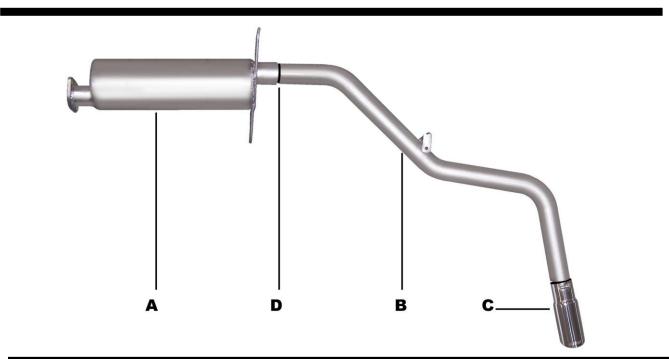

## **PART# 12201**

| ITEM | PART # | QUANTITY | DESCRIPTION                        |
|------|--------|----------|------------------------------------|
| A    | 700220 | 1        | SUPERFLOW MUFFLER W/FLANGE# GP-110 |
| B    | 700221 | 1        | 2.5" TAILPIPE                      |
| C    | 500361 | 1        | 3" STAINLESS TIP                   |
| D    | 5757   | 1        | 2.5" CLAMP                         |

#### **SUGGESTED TOOLS**

9/16" SOCKET, 1/2" WRENCH, 1/2" SOCKET, HACKSAW, JACKSTAND

- 1. LAY OUT THE GIBSON EXHAUST SYSTEM ON THE FLOOR SO IT LOOOKS LIKE THE DRAWING. (NOTE: DRAWING IS NOT EXACT BUT FOR PLACEMENT OF PARTS ONLY.)
- 2. REMOVE STOCK EXHAUST BY UN-BOLTING THE FACTORY FLANGE LOCATED IN FRONT OF YOUR STOCK MUFFLER. LEAVE ALL THE RUBBER GROMMETS IN PLACE. YOU WILL RE-USE STOCK BOLTS.
- 3. INSTALL MUFFLER ONTO THE VEHICLE BY BOLTING TO THE FACTORY FLANGE LOCATED DIRECTLY IN FRONT OF THE STOCK MUFFLER. INSERT WELDED HANGER INTO RUBBER GROMMET.
- 4. INSTALL TAILPIPE #B AND CONNECT TO THE MUFFLER WITH CLAMP #D. INSERT WELDED REAR TAILPIPE HANGER. IT WILL CONNECTS TO THE TRUCK BY USING THE FACTORY BOLT THROUGH THE NEW HANGER.
- 5. SLIP STAINLESS STEEL TIP ON AND TIGHTEN.
- 6. CHECK THE ENTIRE EXHAUST SYSTEM FOR CLEARANCES AND TIGHTEN DOWN ALL CLAMPS, FLANGE AND BOLTS.