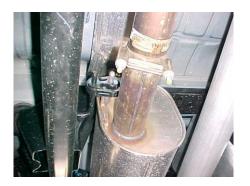

ASSEMBLY #A ONTO HEADPIPE 1-1/2" TO 2". SLIDE WELDED HANGERS INTO **RUBBER GROMMETS** YOU MAY NEED TO ADJUST WELDED HANGERS TO FIT INTO YOUR GROMMETS, USE A JACKSTAND TO SUPPORT YOUR MUFFLER. USE CLAMP #B TO SECURE IT TO YOUR HEADPIPE. DO NOT TIGHTEN.