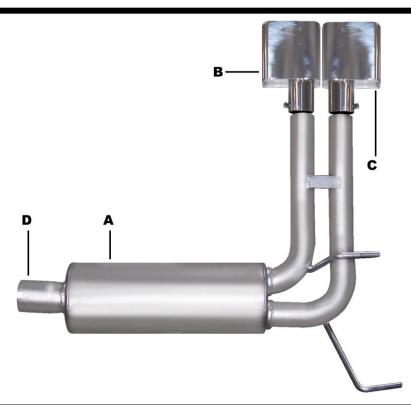

## **INSTRUCTION MANUAL**

SUPER TRUCK EXHAUST SYSTEM
DODGE RAM 2500 HEAVY DUTY & POWERWAGON
QUAD CAB, SHORT BED, 5.7L HEMI 4DR 4WD
PART # 6541

| ITEM | PART # | QUANTITY | DESCRIPTION      |
|------|--------|----------|------------------|
|      |        |          |                  |
| A    | 700763 | 1        | MUFFLER ASSEMBLY |
| В    | 500366 | 1        | SUPER TRUCK TIP  |
| ט    | 300300 | ±        | SOLEN INOCK III  |
| С    | 500365 | 1        | SUPER TRUCK TIP  |
| D    | OHD300 | 1        | 3" CLAMP         |

ASSEMBLY #A ONTO HEADPIPE 1-1/2" TO 2". SLIDE WELDED HANGERS INTO **RUBBER GROMMETS** YOU MAY NEED TO ADJUST WELDED HANGERS TO FIT INTO YOUR GROMMETS, USE A JACKSTAND TO SUPPORT YOUR MUFFLER. USE CLAMP #B TO SECURE IT TO YOUR HEADPIPE. DO NOT TIGHTEN.

**INSTALL MUFFLER** 

INSTALL YOUR STAINLESS TIPS. THERE IS A LEFT AND A RIGHT TIP. TIGHTEN ALL CLAMPS AFTER YOU MAKE SURE YOUR TAILPIPES ARE LEVEL.